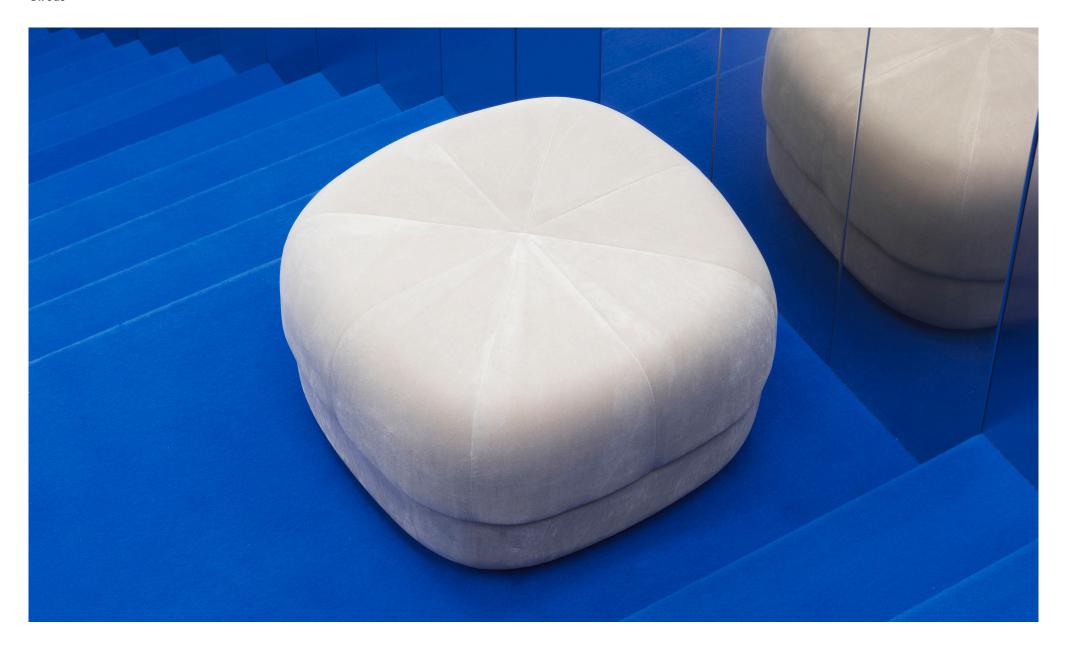

# An Exclusive Scandinavian Pouf

Circus is a pouf that has an exclusive, Scandinavian feel, created by the Danish designer, Simon Legald. The pouf is rounded in shape, with the clean, graphic lines characteristic of Scandinavian design. The versatile Circus pouf allows contradictions to meet in a design whose style is strict and minimalist, while at the same time having a soft and inviting expression. Circus draws inspiration from antique Moroccan leather poufs, whose focus is on handcraft, and it explores the design construction and plays with the details. The traditional patchwork patterns are replaced by a plain triangle motif, giving the pouf a contemporary look. Circus is a playful, yet at the same time sophisticated, addition to any furnishing.

#### Description

Give your home a pop of color with the Circus pouf; a versatile furniture piece in an exclusive, Scandinavian design. With its rounded shape and clean, graphic lines, Circus is a modern interpretation of the antique Moroccan leather pouf. The pouf allows contradictions to meet in a design whose style is stringent and minimalist, while at the same time having a soft and inviting expression.

#### Construction

Circus consists of hard foam in the bottom part and softer foam on the upper part for good sitting comfort. The pouf is covered in velour or wool textile. The pouf has a wooden plate at the bottom for stability.