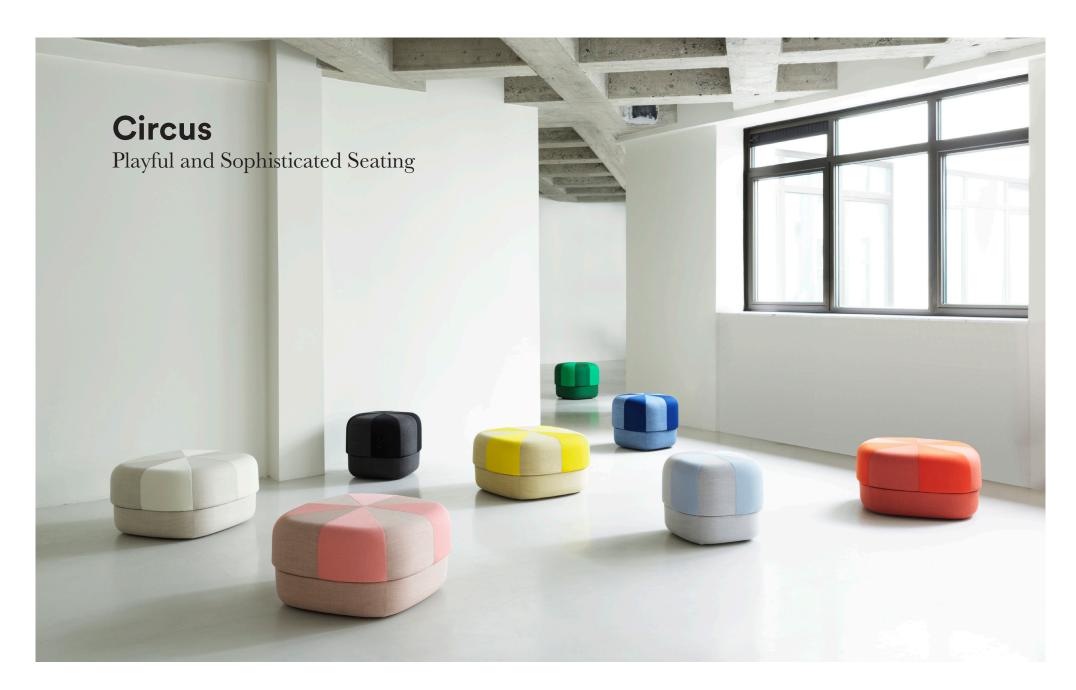

# An Exclusive Scandinavian Pouf

Circus is a pouf that has an exclusive, Scandinavian feel, created by the Danish designer, Simon Legald. The pouf is rounded in shape, with the clean, graphic lines characteristic of Scandinavian design. The versatile Circus pouf allows contradictions to meet in a design whose style is strict and minimalist, while at the same time having a soft and inviting expression. Circus draws inspiration from antique Moroccan leather poufs, whose focus is on handcraft, and it explores the design construction and plays with the details. The traditional patchwork patterns are replaced by a plain triangle motif, giving the pouf a contemporary look. Circus is a playful, yet at the same time sophisticated, addition to any furnishing.

#### Description

Give your home a pop of color with the Circus pouf; a versatile furniture piece in an exclusive, Scandinavian design. With its rounded shape and clean, graphic lines, Circus is a modern interpretation of the antique Moroccan leather pouf. The pouf allows contradictions to meet in a design whose style is stringent and minimalist, while at the same time having a soft and inviting expression.