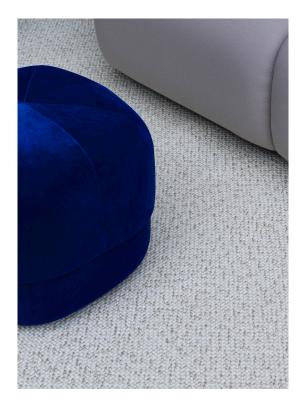

# An Exclusive Scandinavian Pouf

Circus is a pouf that has an exclusive, Scandinavian feel, created by the Danish designer, Simon Legald. The pouf is rounded in shape, with the clean, graphic lines characteristic of Scandinavian design. The versatile Circus pouf allows contradictions to meet in a design whose style is strict and minimalist, while at the same time having a soft and inviting expression. Circus draws inspiration from antique Moroccan leather poufs, whose focus is on handcraft, and it explores the design construction and plays with the details. The traditional patchwork patterns are replaced by a plain triangle motif, giving the pouf a contemporary look. Circus is a playful, yet at the same time sophisticated, addition to any furnishing.

#### Description

Give your home a pop of color with the Circus pouf; a versatile furniture piece in an exclusive, Scandinavian design. With its rounded shape and clean, graphic lines, Circus is a modern interpretation of the antique Moroccan leather pouf. The pouf allows contradictions to meet in a design whose style is stringent and minimalist, while at the same time having a soft and inviting expression.

#### Construction

Circus consists of hard foam in the bottom part and softer foam on the upper part for good sitting comfort. The pouf is covered in velour or wool textile. The pouf has a wooden plate at the bottom for stability.