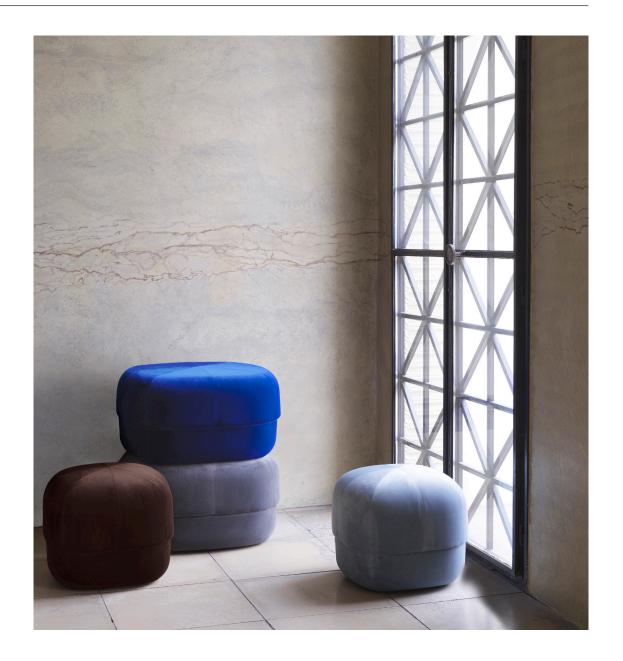

# An Exclusive Scandinavian Pouf

Circus is a pouf that has an exclusive, Scandinavian feel, created by the Danish designer, Simon Legald. The pouf is rounded in shape, with the clean, graphic lines characteristic of Scandinavian design. The versatile Circus pouf allows contradictions to meet in a design whose style is strict and minimalist, while at the same time having a soft and inviting expression. Circus draws inspiration from antique Moroccan leather poufs, whose focus is on handcraft, and it explores the design construction and plays with the details. The traditional patchwork patterns are replaced by a plain triangle motif, giving the pouf a contemporary look. Circus is a playful, yet at the same time sophisticated, addition to any furnishing.

#### Description

Give your home a pop of color with the Circus pouf; a versatile furniture piece in an exclusive, Scandinavian design. With its rounded shape and clean, graphic lines, Circus is a modern interpretation of the antique Moroccan leather pouf. The pouf allows contradictions to meet in a design whose style is stringent and minimalist, while at the same time having a soft and inviting expression.

#### Upholstery

Beige JAB City Velvet CA7832-096

Yellow JAB City Velvet CA7832-060

JAB City Velvet CA7832-093

Blush JAB City Velvet CA7832-069

Dark Red Da JAB City Velvet JA CA7832-081 CA

Dark Blue JAB City Velvet CA7832-052