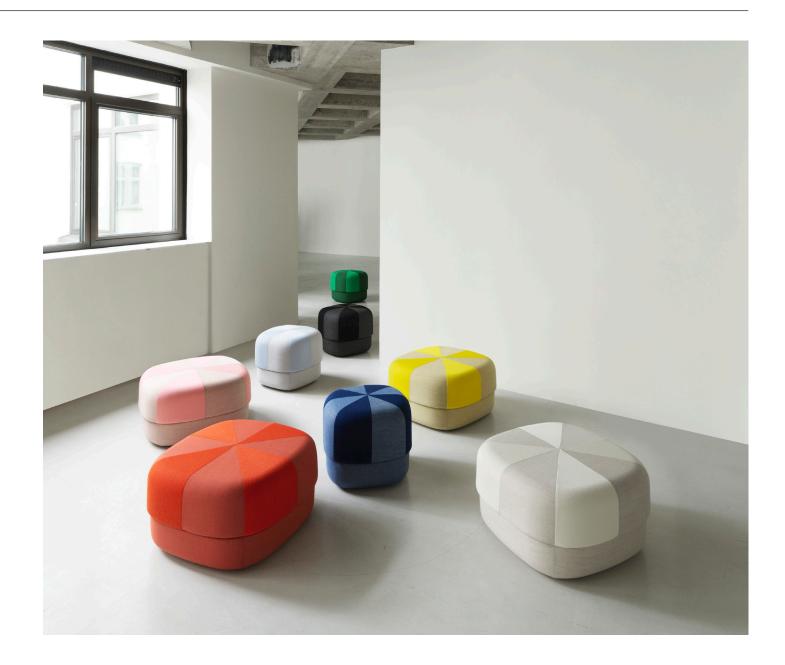

# An Exclusive Scandinavian Pouf

Circus is a pouf that has an exclusive, Scandinavian feel, created by the Danish designer, Simon Legald. The pouf is rounded in shape, with the clean, graphic lines characteristic of Scandinavian design. The versatile Circus pouf allows contradictions to meet in a design whose style is strict and minimalist, while at the same time having a soft and inviting expression. Circus draws inspiration from antique Moroccan leather poufs, whose focus is on handcraft, and it explores the design construction and plays with the details. The traditional patchwork patterns are replaced by a plain triangle motif, giving the pouf a contemporary look. Circus is a playful, yet at the same time sophisticated, addition to any furnishing.

#### Description

Give your home a pop of color with the Circus pouf; a versatile furniture piece in an exclusive, Scandinavian design. With its rounded shape and clean, graphic lines, Circus is a modern interpretation of the antique Moroccan leather pouf. The pouf allows contradictions to meet in a design whose style is stringent and minimalist, while at the same time having a soft and inviting expression.