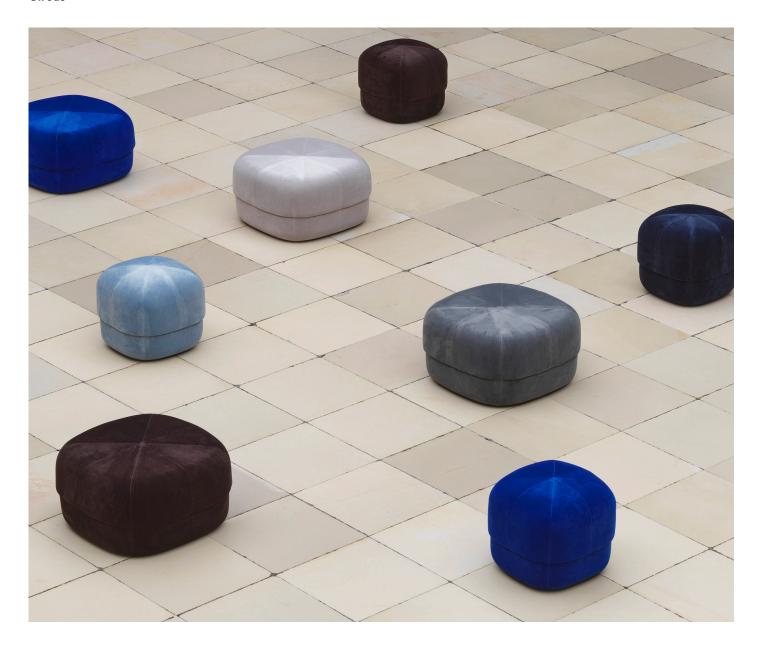

# An Exclusive Scandinavian Pouf

Circus is a pouf that has an exclusive, Scandinavian feel, created by the Danish designer, Simon Legald. The pouf is rounded in shape, with the clean, graphic lines characteristic of Scandinavian design. The versatile Circus pouf allows contradictions to meet in a design whose style is strict and minimalist, while at the same time having a soft and inviting expression. Circus draws inspiration from antique Moroccan leather poufs, whose focus is on handcraft, and it explores the design construction and plays with the details. The traditional patchwork patterns are replaced by a plain triangle motif, giving the pouf a contemporary look. Circus is a playful, yet at the same time sophisticated, addition to any furnishing.

### **Collection Overview**

Circus Pouf small H: 40 x L: 46 x D: 46 cm

Circus Pouf large H: 35 x L: 65 x D: 65 cm

#### Description

Give your home a pop of color with the Circus pouf; a versatile furniture piece in an exclusive, Scandinavian design. With its rounded shape and clean, graphic lines, Circus is a modern interpretation of the antique Moroccan leather pouf. The pouf allows contradictions to meet in a design whose style is stringent and minimalist, while at the same time having a soft and inviting expression.