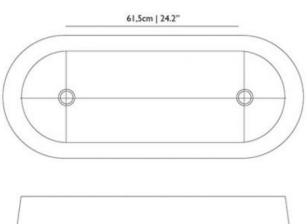

#### packaging

Shade Ceiling Cap (optional)

H 43 cm | 16,9" H 6 cm | 75"

W 105 cm | 41,3" W 75 cm | 29,5"

D 48 cm | 18,9" D 10 cm | 3,9"

Colli I/I Colli I/I

 Product weight:
 Product weight:

 2,5 KG | 5,5 lb
 1,3 KG | 2,9 lb

#### dimensions