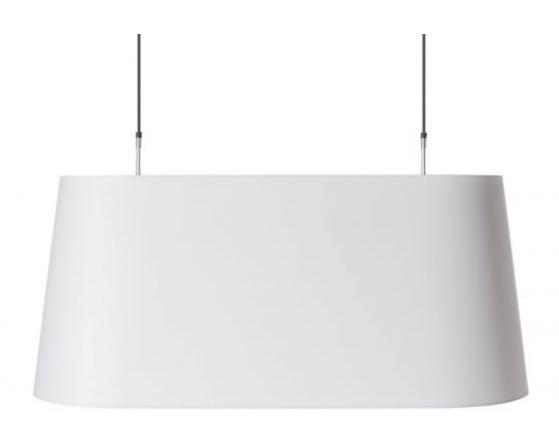

## **Oval Light**

by Marcel Wanders

A classic lamp from the Moooi lighting collection both versatile and charismatic in form and function.

**Designer** Marcel Wanders

Year of design 1999

Material PVC/viscose laminate on metal structure, chromed steel pendant

#### colours

white

black

#### packaging

Shade Ceiling Cap (optional)

H 43 cm | 16,9" H 6 cm | 75"

W 105 cm | 41,3" W 75 cm | 29,5"

D 48 cm | 18,9" D 10 cm | 3,9"

Colli I/I Colli I/I

 Product weight:
 Product weight:

 2,5 KG | 5,5 lb
 1,3 KG | 2,9 lb