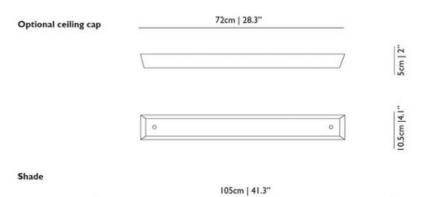

### detailing

Optional ceiling cap is additional for this product. Please refer to the manual for more information.

#### packaging

Shade Ceiling Cap (optional)

H 43 cm | 16,9" H 6 cm | 75"

W 105 cm | 41,3" W 75 cm | 29,5"

D 48 cm | 18,9" D 10 cm | 3,9"

Colli I/I Colli I/I

 Product weight:
 Product weight:

 2,5 KG | 5,5 lb
 1,3 KG | 2,9 lb