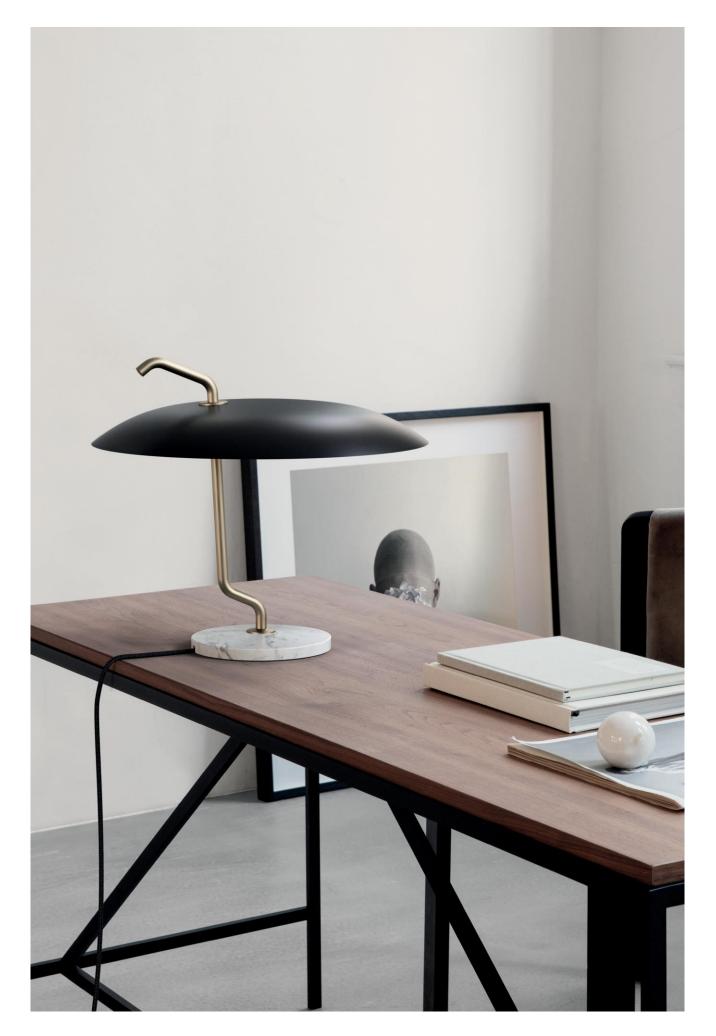

While the integrated handle has become a frequent feature in today's designs, Gino Sarfatti was clearly ahead of his time. This was one of the great Italian master's visions: to make light portable. Model 537 is effortlessly carried by hand from the desk in the home office to the living room, the bedroom or any other setting that calls for diffused light in an extraordinary design.