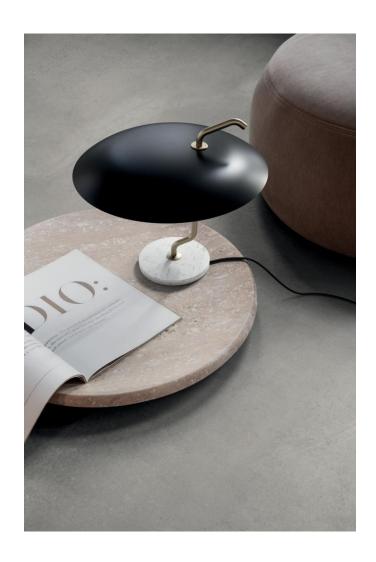

In its refined simplicity, Model 537 stands out owing to the combination of rich materials and ingenious, playful design. The large aluminium ref lector in black or white is mounted asymmetrically on a burnished or polished brass stem, which is carefully twisted in a beautiful balancing act, coming to rest on an elegant mar-

ble base. As a vital part of the design, the stem reaches out through the ref lector and beyond in a backward motion, giving the top of the stem a dual function as playful feature and practical handle.