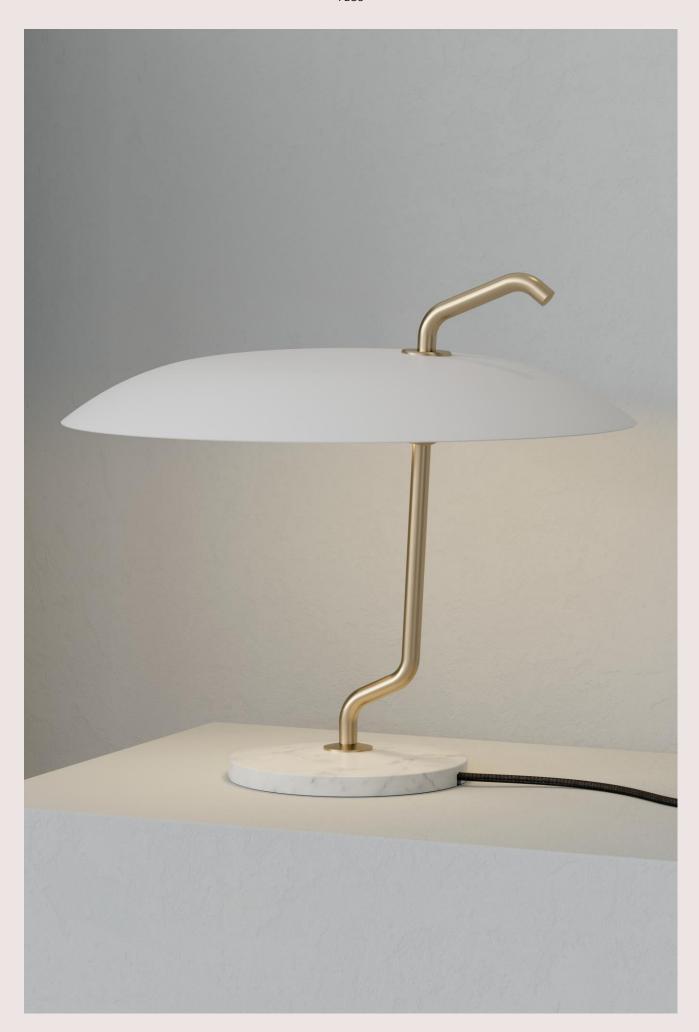

## Model 537

The Model 537 table lamp is an outstanding luminaire that displays the virtuosity of Gino Sarfatti. The celebrated Italian master of light created Model 537 around 1950, and the luminous masterpiece is now reintroduced by Astep as part of the prestigious Flos with Sarfatti collection.

In its refined simplicity, Model 537 stands out owing to the combination of rich materials and ingenious, playful design. The large aluminium ref lector in black or white is mounted asymmetrically on a burnished or polished brass stem, which is carefully twisted in a beautiful balancing act, coming to rest on an elegant mar-

ble base. As a vital part of the design, the stem reaches out through the ref lector and beyond in a backward motion, giving the top of the stem a dual function as playful feature and practical handle.

While the integrated handle has become a frequent feature in today's designs, Gino Sarfatti was clearly ahead of his time. This was one of the great Italian master's visions: to make light portable. Model 537 is effortlessly carried by hand from the desk in the home office to the living room, the bedroom or any other setting that calls for diffused light in an extraordinary design.