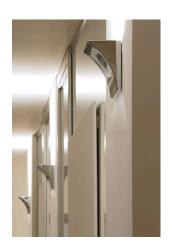

## Pochette Up/Down Led

by Rodolfo Dordoni, 2003

Wall lamp providing direct/indirect light. Pressure die-cast Zamak alloy structure, matte gray, shiny white or chrome plated finish. Molded steel, galvanized white wall attachment containing the wall attachment system as well as the electrical devices.