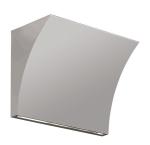

## Pochette Up/Down Led

by Rodolfo Dordoni, 2003

Wall lamp providing direct/indirect light. Pressure die-cast Zamak alloy structure, matte gray, shiny white or chrome plated finish. Molded steel, galvanized white wall attachment containing the wall attachment system as well as the electrical devices.

Materials Zamak

Colors F9705020 - Grey

F9705057 - Chrome
F9705009 - Glossy White