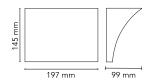

Mounting Wall
Environment Indoor
Weight 1.7 Kg

Light sources 144 x LED 20W 2700K 1707lm CRI90 [i] + 36 available LED 1,5W 2700K 37lm CRI90 [i]

Emergency Without
Voltage 220-240V
Power 21,5W
Battery No
Supply included Yes