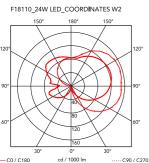

Mounting Wall **Environment** Indoor Weight 1 Kg Kg

**Light sources** available

1 x LED module 24W 1403lm 2700K CRI90 [i]

**Emergency** Without Voltage 230V Power 24W **Battery** No Supply included No

**Materials** Extruded aluminum, Platinic silicone extruded