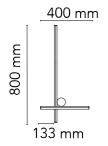

Mounting Wall **Environment** Indoor Weight 1 Kg Kg

**Light sources** available

1 x LED module 24W 1403lm 2700K CRI90 [i]

**Emergency** Without Voltage 230V Power 24W **Battery** No Supply included No

**Materials** Extruded aluminum, Platinic silicone extruded