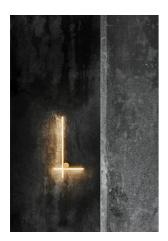

## **Coordinates Wall 2**

by Michael Anastassiades, 2020

Wall-mounted diffuse lighting device composed of a horizontal bar (model Wall 1) or vertical and horizontal bar (model W2). Each bar is composed of: extruded and processed aluminium body anodized in a champagne colour; diffuser in platinum optical silicone; integrated LED strip (CRI 90). Each model comes with its own rose, whose integrated electronics use only the TRIAC dimmer system (see attached Triac dimmer type in the packaging).