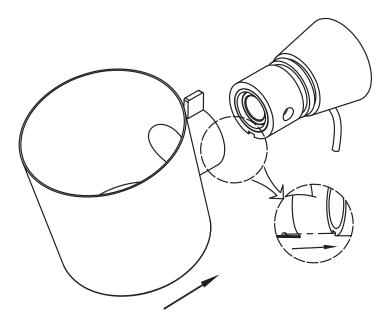

# Rise Wall Lamp

# Assembly Instructions

#### **General instructions:**

- Electrical connections may only be carried out by qualified staff.
- The manufactures do not accept responsibility for injuries or defects caused by improper use
  of this lamp.
- Attention! Before starting the installation, disconnect the power by turning off the circuit breaker, or by removing the fuse at the fuse box.
- Mind to use this lamp for its predetermined function. For example don't mount indoor lamps in outdoor areas.
- Please check all components are complete before installing.
- Don't cover the lamp.
- Don't connect the lamp to power and don't switch it on when it's in packing.
- Bulbs and transformers get very hot during operating. At improper use there is the risk of fire
  and by changing the bulb you can hurt yourself. Always let cool down!
- If the external flexible cable or cord is damaged, it shall be exclusively replaced by the manufacturer or his service agent or a similar qualified person in order to avoid a hazard.
- Please ensure that the specified bulb type and power of bulb is used, the maximal wattage shouldn't be exceeded (find the bulb symbol and the "max ... W" on rating label or on lamp).
- Do not mount the lamp on wet or conducting background.
- Make sure that the cables or cords don't get damaged during installation.
- The given main voltage (230V/50Hz) shall not be exceeded.
- Plug and connection elements must be free of tensile strength and torsion force.
- Don't touch bulbs with bare hands.