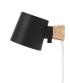

The wooden base in ash forms a beautiful contrast to the raw, industrial shade. Marianne Andersen has deliberately chosen an organic and warm material close to the wall, in order to create a soft transition between the lamp and the room. With its minimalistic design and choice of materials, the Rise Wall Lamp integrates easily into any interior design.

Colors: White, Black, Grey, Petrol Green, Yellow, Stainless Steel

Material: owder coated steel or brushed stainless steel and lacquered ash

Dimensions: Rise Lamp: H: 9,7 x L: 17 x Ø: 10 cm / Rise Lamp Hardwired: H: 11 x L: 19,5 x Ø: 10 cm

### **Rise Lamp**

- Wall lamps are an ideal option for bedroom lighting in small rooms as they free up nightstand space, while adding a soothing light for reading and waking up. Wall lamps with rotating shades like Rise Wall Lamp make it possible to adjust the direction of the light as needed, making it perfect as both a reading lamp in the bedroom and as mood lighting.
- The Rise Lamp comprises a wooden ash base and an industrial cylindrical shade. Find the
  perfect lighting by rotating the shade up to 350 degrees. Rise is available with a lamp shade in
  brushed stainless steel for a more industrial look, or in powder coated steel in White, Black, Grey,
  Petroleum Green or Yellow.
- Rise is the uncomplicated and versatile wall lamp you have always been looking for. Strict lines
  are gently softened by stumpy sections, creating an attractive blend of a minimalistic design and
  a friendly appearance. Available in White, Black, Grey, Petroleum Green, Yellow or in brushed
  stainless steel.