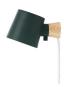

The wooden base in ash forms a beautiful contrast to the raw, industrial shade. Marianne Andersen has deliberately chosen an organic and warm material close to the wall, in order to create a soft transition between the lamp and the room. With its minimalistic design and choice of materials, the Rise Wall Lamp integrates easily into any interior design.

Colors: White, Black, Grey, Petrol Green, Yellow, Stainless Steel

Material: owder coated steel or brushed stainless steel and lacquered ash

Dimensions: Rise Lamp: H: 9,7 x L: 17 x Ø: 10 cm / Rise Lamp Hardwired: H: 11 x L: 19,5 x Ø: 10 cm

### **Rise Lamp**

- Wall lamps are an ideal option for bedroom lighting in small rooms as they free up nightstand space, while adding a soothing light for reading and waking up. Wall lamps with rotating shades like Rise Wall Lamp make it possible to adjust the direction of the light as needed, making it perfect as both a reading lamp in the bedroom and as mood lighting.
- The Rise Lamp comprises a wooden ash base and an industrial cylindrical shade. Find the
  perfect lighting by rotating the shade up to 350 degrees. Rise is available with a lamp shade in
  brushed stainless steel for a more industrial look, or in powder coated steel in White, Black, Grey,
  Petroleum Green or Yellow.
- Rise is the uncomplicated and versatile wall lamp you have always been looking for. Strict lines
  are gently softened by stumpy sections, creating an attractive blend of a minimalistic design and
  a friendly appearance. Available in White, Black, Grey, Petroleum Green, Yellow or in brushed
  stainless steel.