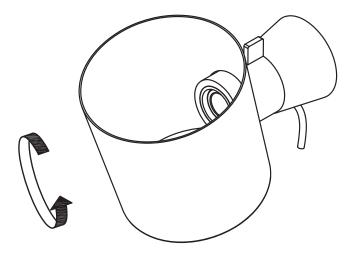

#### Safety instructions

Please note the information contained in these instructions and save this manual, also when lamp is already mounted.

#### **General instructions:**

- Electrical connections may only be carried out by qualified staff.
- The manufactures do not accept responsibility for injuries or defects caused by improper use
  of this lamp.
- Attention! Before starting the installation, disconnect the power by turning off the circuit breaker, or by removing the fuse at the fuse box.
- Mind to use this lamp for its predetermined function. For example don't mount indoor lamps in outdoor areas.
- Please check all components are complete before installing.
- Don't cover the lamp.
- Don't connect the lamp to power and don't switch it on when it's in packing.
- Bulbs and transformers get very hot during operating. At improper use there is the risk of fire
  and by changing the bulb you can hurt yourself. Always let cool down!
- If the external flexible cable or cord is damaged, it shall be exclusively replaced by the manufacturer or his service agent or a similar qualified person in order to avoid a hazard.
- Please ensure that the specified bulb type and power of bulb is used, the maximal wattage shouldn't be exceeded (find the bulb symbol and the "max ... W" on rating label or on lamp).
- Do not mount the lamp on wet or conducting background.
- Make sure that the cables or cords don't get damaged during installation.
- The given main voltage (230V/50Hz) shall not be exceeded.
- Plug and connection elements must be free of tensile strength and torsion force.
- Don't touch bulbs with bare hands.