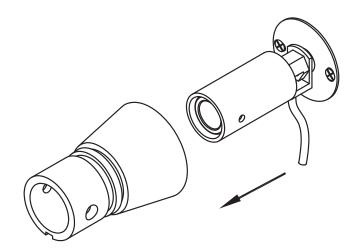

The Rise Wall Lamp consists of a base and a cylindrical shade, which are held together by a turning joint, making it possible to rotate the shade around the base to adjust the direction of the light. The lamp can thus change between direct and indirect lighting, making it perfect as both a reading lamp and as mood lighting.

# Rise Wall Lamp

# Assembly Instructions