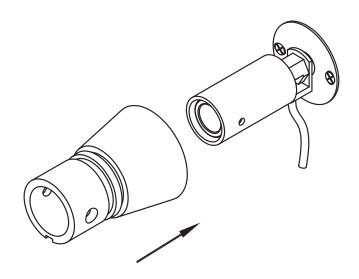

The Rise Wall Lamp consists of a base and a cylindrical shade, which are held together by a turning joint, making it possible to rotate the shade around the base to adjust the direction of the light. The lamp can thus change between direct and indirect lighting, making it perfect as both a reading lamp and as mood lighting.

# Rise Wall Lamp

# Assembly Instructions