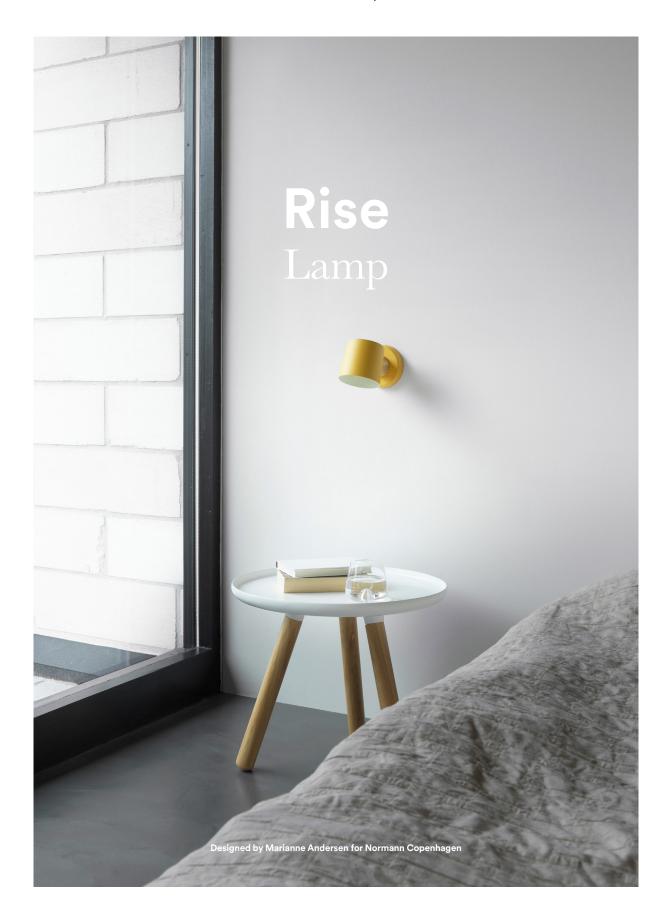

# The Rise Lamp launches in a new, stainless steel variant

A beloved part of the Normann Copenhagen lamp collection since 2016, Rise is an uncomplicated and versatile wall lamp designed for the many needs and aesthetics of modern interiors. This February, Normann Copenhagen launches the Rise Lamp in a brand-new stainless steel variant. The industrial, utilitarian expression of the brushed steel stands in contrast to the warmth of the ash base. The play between the two materials presents a design full of contrast, while highlighting the quality of the lamp's composition.

With Rise, designer Marianne Andersen has created a wall lamp that is appealing in all its simplicity. Simplicity is precisely what has been a specific goal throughout the design process. Marianne Andersen aimed to create an immediate and intuitive design in which only the most necessary parts are prominent. "I knew that I was close to my goal when the lamp only consisted of two elements and two materials," she tells us

The Rise Wall Lamp consists of a base and a cylindrical shade, which are held together by a turning joint, making it possible to rotate the shade around the base to adjust the direction of the light. The lamp can thus change between direct and indirect lighting, making it perfect as both a reading lamp and as mood lighting.

The wooden base in ash forms a beautiful contrast to the raw, industrial shade. Marianne Andersen has deliberately chosen an organic and warm material close to the wall, in order to create a soft transition between the lamp and the room. With its minimalistic design and choice of materials, the Rise Wall Lamp integrates easily into any interior design.