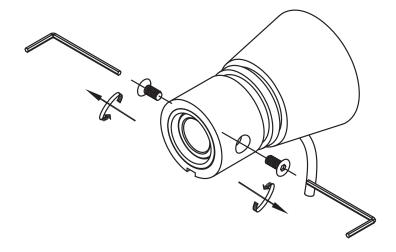

#### Safety instructions

Please note the information contained in these instructions and save this manual, also when lamp is already mounted.

#### **General instructions:**

- Electrical connections may only be carried out by qualified staff.
- The manufactures do not accept responsibility for injuries or defects caused by improper use
  of this lamp.
- Attention! Before starting the installation, disconnect the power by turning off the circuit breaker, or by removing the fuse at the fuse box.
- Mind to use this lamp for its predetermined function. For example don't mount indoor lamps in outdoor areas.
- Please check all components are complete before installing.
- Don't cover the lamp.
- Don't connect the lamp to power and don't switch it on when it's in packing.
- Bulbs and transformers get very hot during operating. At improper use there is the risk of fire
  and by changing the bulb you can hurt yourself. Always let cool down!
- If the external flexible cable or cord is damaged, it shall be exclusively replaced by the manufacturer or his service agent or a similar qualified person in order to avoid a hazard.
- Please ensure that the specified bulb type and power of bulb is used, the maximal wattage shouldn't be exceeded (find the bulb symbol and the "max ... W" on rating label or on lamp).
- Do not mount the lamp on wet or conducting background.
- Make sure that the cables or cords don't get damaged during installation.
- The given main voltage (230V/50Hz) shall not be exceeded.
- Plug and connection elements must be free of tensile strength and torsion force.
- Don't touch bulbs with bare hands.