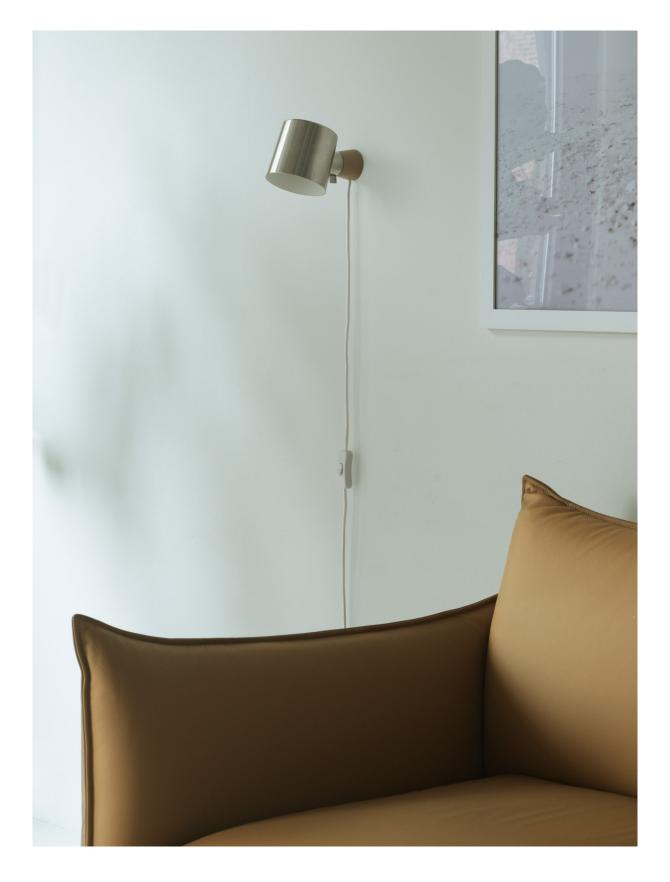

# The Rise Lamp launches in a new, stainless steel variant

A beloved part of the Normann Copenhagen lamp collection since 2016, Rise is an uncomplicated and versatile wall lamp designed for the many needs and aesthetics of modern interiors. This February, Normann Copenhagen launches the Rise Lamp in a brand-new stainless steel variant. The industrial, utilitarian expression of the brushed steel stands in contrast to the warmth of the ash base. The play between the two materials presents a design full of contrast, while highlighting the quality of the lamp's composition.

With Rise, designer Marianne Andersen has created a wall lamp that is appealing in all its simplicity. Simplicity is precisely what has been a specific goal throughout the design process. Marianne Andersen aimed to create an immediate and intuitive design in which only the most necessary parts are prominent. "I knew that I was close to my goal when the lamp only consisted of two elements and two materials," she tells us

The Rise Wall Lamp consists of a base and a cylindrical shade, which are held together by a turning joint, making it possible to rotate the shade around the base to adjust the direction of the light. The lamp can thus change between direct and indirect lighting, making it perfect as both a reading lamp and as mood lighting.

The wooden base in ash forms a beautiful contrast to the raw, industrial shade. Marianne Andersen has deliberately chosen an organic and warm material close to the wall, in order to create a soft transition between the lamp and the room. With its minimalistic design and choice of materials, the Rise Wall Lamp integrates easily into any interior design.