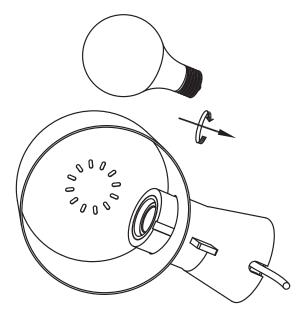

# Rise Wall Lamp

# Assembly Instructions

#### **General instructions:**

- Electrical connections may only be carried out by qualified staff.
- The manufactures do not accept responsibility for injuries or defects caused by improper use
  of this lamp.
- Attention! Before starting the installation, disconnect the power by turning off the circuit breaker, or by removing the fuse at the fuse box.
- Mind to use this lamp for its predetermined function. For example don't mount indoor lamps in outdoor areas.
- Please check all components are complete before installing.
- Don't cover the lamp.
- Don't connect the lamp to power and don't switch it on when it's in packing.
- Bulbs and transformers get very hot during operating. At improper use there is the risk of fire
  and by changing the bulb you can hurt yourself. Always let cool down!
- If the external flexible cable or cord is damaged, it shall be exclusively replaced by the manufacturer or his service agent or a similar qualified person in order to avoid a hazard.
- Please ensure that the specified bulb type and power of bulb is used, the maximal wattage shouldn't be exceeded (find the bulb symbol and the "max ... W" on rating label or on lamp).
- Do not mount the lamp on wet or conducting background.
- Make sure that the cables or cords don't get damaged during installation.
- The given main voltage (230V/50Hz) shall not be exceeded.
- Plug and connection elements must be free of tensile strength and torsion force.
- Don't touch bulbs with bare hands.