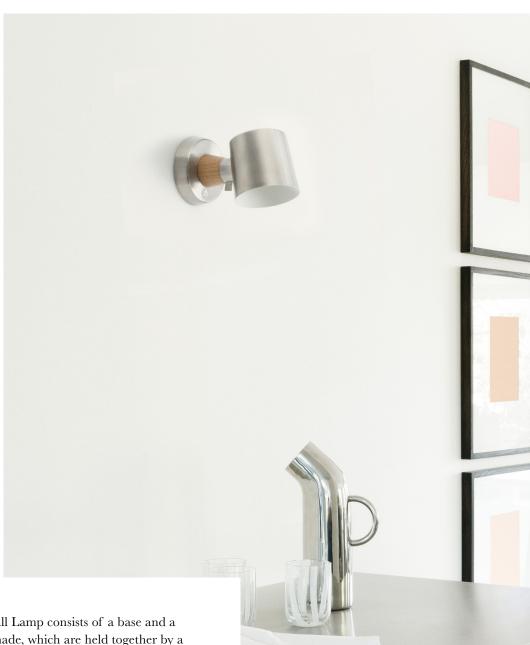

# The Rise Lamp launches in a new, stainless steel variant

A beloved part of the Normann Copenhagen lamp collection since 2016, Rise is an uncomplicated and versatile wall lamp designed for the many needs and aesthetics of modern interiors. This February, Normann Copenhagen launches the Rise Lamp in a brand-new stainless steel variant. The industrial, utilitarian expression of the brushed steel stands in contrast to the warmth of the ash base. The play between the two materials presents a design full of contrast, while highlighting the quality of the lamp's composition.

The wooden base in ash forms a beautiful contrast to the raw, industrial shade. Marianne Andersen has deliberately chosen an organic and warm material close to the wall, in order to create a soft transition between the lamp and the room. With its minimalistic design and choice of materials, the Rise Wall Lamp integrates easily into any interior design.