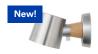

# The Rise Lamp launches in a new, stainless steel variant

A beloved part of the Normann Copenhagen lamp collection since 2016, Rise is an uncomplicated and versatile wall lamp designed for the many needs and aesthetics of modern interiors. This February, Normann Copenhagen launches the Rise Lamp in a brand-new stainless steel variant. The industrial, utilitarian expression of the brushed steel stands in contrast to the warmth of the ash base. The play between the two materials presents a design full of contrast, while highlighting the quality of the lamp's composition.

### Rise Lamp News - Brushed stainless steel

- Introducing a new shade of Normann Copenhagen's Rise Lamp: Brushed stainless steel. The new shade lends a more industrial look to the lamp.
- A design that emphasizes a minimalistic, yet a friendly expression, the Rise Lamp is now introduced in one new and refreshing shade, Brushed stainless steel. It lends the lamp a more industrial appearance.