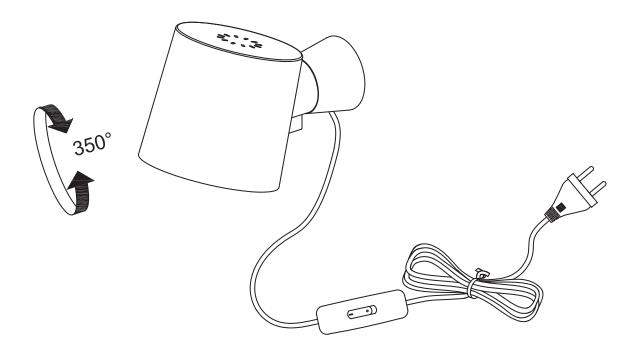

The Rise Wall Lamp consists of a base and a cylindrical shade, which are held together by a turning joint, making it possible to rotate the shade around the base to adjust the direction of the light. The lamp can thus change between direct and indirect lighting, making it perfect as both a reading lamp and as mood lighting.

### **Rise Lamp**

- Wall lamps are an ideal option for bedroom lighting in small rooms as they free up nightstand space, while adding a soothing light for reading and waking up. Wall lamps with rotating shades like Rise Wall Lamp make it possible to adjust the direction of the light as needed, making it perfect as both a reading lamp in the bedroom and as mood lighting.
- The Rise Lamp comprises a wooden ash base and an industrial cylindrical shade. Find the
  perfect lighting by rotating the shade up to 350 degrees. Rise is available with a lamp shade in
  brushed stainless steel for a more industrial look, or in powder coated steel in White, Black, Grey,
  Petroleum Green or Yellow.
- Rise is the uncomplicated and versatile wall lamp you have always been looking for. Strict lines
  are gently softened by stumpy sections, creating an attractive blend of a minimalistic design and
  a friendly appearance. Available in White, Black, Grey, Petroleum Green, Yellow or in brushed
  stainless steel.

## **Rise Lamp**

- Wall lamps are an ideal option for bedroom lighting in small rooms as they free up nightstand space, while adding a soothing light for reading and waking up. Wall lamps with rotating shades like Rise Wall Lamp make it possible to adjust the direction of the light as needed, making it perfect as both a reading lamp in the bedroom and as mood lighting.
- The Rise Lamp comprises a wooden ash base and an industrial cylindrical shade. Find the perfect lighting by rotating the shade up to 350 degrees.
- Rise is the uncomplicated and versatile wall lamp you have always been looking for. Strict lines
  are gently softened by stumpy sections, creating an attractive blend of a minimalistic design and
  a friendly appearance.