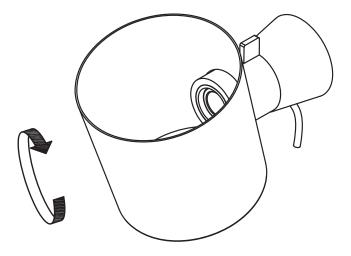

# Rise Wall Lamp

# Assembly Instructions

#### **General instructions:**

- Electrical connections may only be carried out by qualified staff.
- The manufactures do not accept responsibility for injuries or defects caused by improper use
  of this lamp.
- Attention! Before starting the installation, disconnect the power by turning off the circuit breaker, or by removing the fuse at the fuse box.
- Mind to use this lamp for its predetermined function. For example don't mount indoor lamps in outdoor areas.
- Please check all components are complete before installing.
- Don't cover the lamp.
- Don't connect the lamp to power and don't switch it on when it's in packing.
- Bulbs and transformers get very hot during operating. At improper use there is the risk of fire
  and by changing the bulb you can hurt yourself. Always let cool down!
- If the external flexible cable or cord is damaged, it shall be exclusively replaced by the manufacturer or his service agent or a similar qualified person in order to avoid a hazard.
- Please ensure that the specified bulb type and power of bulb is used, the maximal wattage shouldn't be exceeded (find the bulb symbol and the "max ... W" on rating label or on lamp).
- Do not mount the lamp on wet or conducting background.
- Make sure that the cables or cords don't get damaged during installation.
- The given main voltage (230V/50Hz) shall not be exceeded.
- Plug and connection elements must be free of tensile strength and torsion force.
- Don't touch bulbs with bare hands.