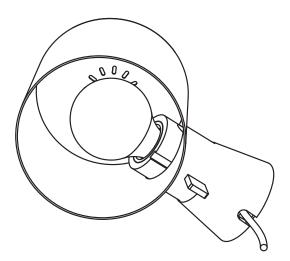

# The Rise Lamp launches in a new, stainless steel variant

A beloved part of the Normann Copenhagen lamp collection since 2016, Rise is an uncomplicated and versatile wall lamp designed for the many needs and aesthetics of modern interiors. This February, Normann Copenhagen launches the Rise Lamp in a brand-new stainless steel variant. The industrial, utilitarian expression of the brushed steel stands in contrast to the warmth of the ash base. The play between the two materials presents a design full of contrast, while highlighting the quality of the lamp's composition.

With Rise, designer Marianne Andersen has created a wall lamp that is appealing in all its simplicity. Simplicity is precisely what has been a specific goal throughout the design process. Marianne Andersen aimed to create an immediate and intuitive design in which only the most necessary parts are prominent. "I knew that I was close to my goal when the lamp only consisted of two elements and two materials," she tells us

The Rise Wall Lamp consists of a base and a cylindrical shade, which are held together by a turning joint, making it possible to rotate the shade around the base to adjust the direction of the light. The lamp can thus change between direct and indirect lighting, making it perfect as both a reading lamp and as mood lighting.

The wooden base in ash forms a beautiful contrast to the raw, industrial shade. Marianne Andersen has deliberately chosen an organic and warm material close to the wall, in order to create a soft transition between the lamp and the room. With its minimalistic design and choice of materials, the Rise Wall Lamp integrates easily into any interior design.