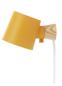

The wooden base in ash forms a beautiful contrast to the raw, industrial shade. Marianne Andersen has deliberately chosen an organic and warm material close to the wall, in order to create a soft transition between the lamp and the room. With its minimalistic design and choice of materials, the Rise Wall Lamp integrates easily into any interior design.

Colors: White, Black, Grey, Petrol Green, Yellow, Stainless Steel

Material: owder coated steel or brushed stainless steel and lacquered ash

Dimensions: Rise Lamp: H: 9,7 x L: 17 x Ø: 10 cm / Rise Lamp Hardwired: H: 11 x L: 19,5 x Ø: 10 cm

### **Rise Lamp**

- Wall lamps are an ideal option for bedroom lighting in small rooms as they free up nightstand space, while adding a soothing light for reading and waking up. Wall lamps with rotating shades like Rise Wall Lamp make it possible to adjust the direction of the light as needed, making it perfect as both a reading lamp in the bedroom and as mood lighting.
- The Rise Lamp comprises a wooden ash base and an industrial cylindrical shade. Find the
  perfect lighting by rotating the shade up to 350 degrees. Rise is available with a lamp shade in
  brushed stainless steel for a more industrial look, or in powder coated steel in White, Black, Grey,
  Petroleum Green or Yellow.
- Rise is the uncomplicated and versatile wall lamp you have always been looking for. Strict lines
  are gently softened by stumpy sections, creating an attractive blend of a minimalistic design and
  a friendly appearance. Available in White, Black, Grey, Petroleum Green, Yellow or in brushed
  stainless steel.