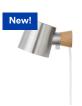

# The Rise Lamp launches in a new, stainless steel variant

A beloved part of the Normann Copenhagen lamp collection since 2016, Rise is an uncomplicated and versatile wall lamp designed for the many needs and aesthetics of modern interiors. This February, Normann Copenhagen launches the Rise Lamp in a brand-new stainless steel variant. The industrial, utilitarian expression of the brushed steel stands in contrast to the warmth of the ash base. The play between the two materials presents a design full of contrast, while highlighting the quality of the lamp's composition.

The wooden base in ash forms a beautiful contrast to the raw, industrial shade. Marianne Andersen has deliberately chosen an organic and warm material close to the wall, in order to create a soft transition between the lamp and the room. With its minimalistic design and choice of materials, the Rise Wall Lamp integrates easily into any interior design.

Colors: White, Black, Grey, Petrol Green, Yellow, Stainless Steel

Material: owder coated steel or brushed stainless steel and lacquered ash

Dimensions: Rise Lamp: H: 9,7 x L: 17 x Ø: 10 cm / Rise Lamp Hardwired: H: 11 x L: 19,5 x Ø: 10 cm