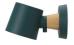

The Rise Wall Lamp consists of a base and a cylindrical shade, which are held together by a turning joint, making it possible to rotate the shade around the base to adjust the direction of the light. The lamp can thus change between direct and indirect lighting, making it perfect as both a reading lamp and as mood lighting.

The wooden base in ash forms a beautiful contrast to the raw, industrial shade. Marianne Andersen has deliberately chosen an organic and warm material close to the wall, in order to create a soft transition between the lamp and the room. With its minimalistic design and choice of materials, the Rise Wall Lamp integrates easily into any interior design.

Colors: White, Black, Grey, Petrol Green, Yellow, Stainless Steel

Material: owder coated steel or brushed stainless steel and lacquered ash

Dimensions: Rise Lamp: H: 9,7 x L: 17 x Ø: 10 cm / Rise Lamp Hardwired: H: 11 x L: 19,5 x Ø: 10 cm