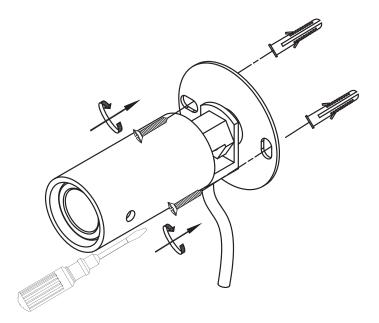

# Rise Wall Lamp

# Assembly Instructions

#### **General instructions:**

- Electrical connections may only be carried out by qualified staff.
- The manufactures do not accept responsibility for injuries or defects caused by improper use
  of this lamp.
- Attention! Before starting the installation, disconnect the power by turning off the circuit breaker, or by removing the fuse at the fuse box.
- Mind to use this lamp for its predetermined function. For example don't mount indoor lamps in outdoor areas.
- Please check all components are complete before installing.
- Don't cover the lamp.
- Don't connect the lamp to power and don't switch it on when it's in packing.
- Bulbs and transformers get very hot during operating. At improper use there is the risk of fire
  and by changing the bulb you can hurt yourself. Always let cool down!
- If the external flexible cable or cord is damaged, it shall be exclusively replaced by the manufacturer or his service agent or a similar qualified person in order to avoid a hazard.
- Please ensure that the specified bulb type and power of bulb is used, the maximal wattage shouldn't be exceeded (find the bulb symbol and the "max ... W" on rating label or on lamp).
- Do not mount the lamp on wet or conducting background.
- Make sure that the cables or cords don't get damaged during installation.
- The given main voltage (230V/50Hz) shall not be exceeded.
- Plug and connection elements must be free of tensile strength and torsion force.
- Don't touch bulbs with bare hands.