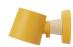

Colors: White, Black, Grey, Petrol Green, Yellow, Stainless Steel

Material: owder coated steel or brushed stainless steel and lacquered ash

Dimensions: Rise Lamp: H: 9,7 x L: 17 x Ø: 10 cm / Rise Lamp Hardwired: H: 11 x L: 19,5 x Ø: 10 cm

### **Rise Lamp**

- Wall lamps are an ideal option for bedroom lighting in small rooms as they free up nightstand space, while adding a soothing light for reading and waking up. Wall lamps with rotating shades like Rise Wall Lamp make it possible to adjust the direction of the light as needed, making it perfect as both a reading lamp in the bedroom and as mood lighting.
- The Rise Lamp comprises a wooden ash base and an industrial cylindrical shade. Find the
  perfect lighting by rotating the shade up to 350 degrees. Rise is available with a lamp shade in
  brushed stainless steel for a more industrial look, or in powder coated steel in White, Black, Grey,
  Petroleum Green or Yellow.
- Rise is the uncomplicated and versatile wall lamp you have always been looking for. Strict lines
  are gently softened by stumpy sections, creating an attractive blend of a minimalistic design and
  a friendly appearance. Available in White, Black, Grey, Petroleum Green, Yellow or in brushed
  stainless steel.