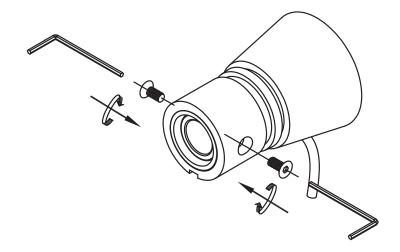

# Rise Wall Lamp

# Assembly Instructions

#### **General instructions:**

- Electrical connections may only be carried out by qualified staff.
- The manufactures do not accept responsibility for injuries or defects caused by improper use
  of this lamp.
- Attention! Before starting the installation, disconnect the power by turning off the circuit breaker, or by removing the fuse at the fuse box.
- Mind to use this lamp for its predetermined function. For example don't mount indoor lamps in outdoor areas.
- Please check all components are complete before installing.
- Don't cover the lamp.
- Don't connect the lamp to power and don't switch it on when it's in packing.
- Bulbs and transformers get very hot during operating. At improper use there is the risk of fire
  and by changing the bulb you can hurt yourself. Always let cool down!
- If the external flexible cable or cord is damaged, it shall be exclusively replaced by the manufacturer or his service agent or a similar qualified person in order to avoid a hazard.
- Please ensure that the specified bulb type and power of bulb is used, the maximal wattage shouldn't be exceeded (find the bulb symbol and the "max ... W" on rating label or on lamp).
- Do not mount the lamp on wet or conducting background.
- Make sure that the cables or cords don't get damaged during installation.
- The given main voltage (230V/50Hz) shall not be exceeded.
- Plug and connection elements must be free of tensile strength and torsion force.
- Don't touch bulbs with bare hands.