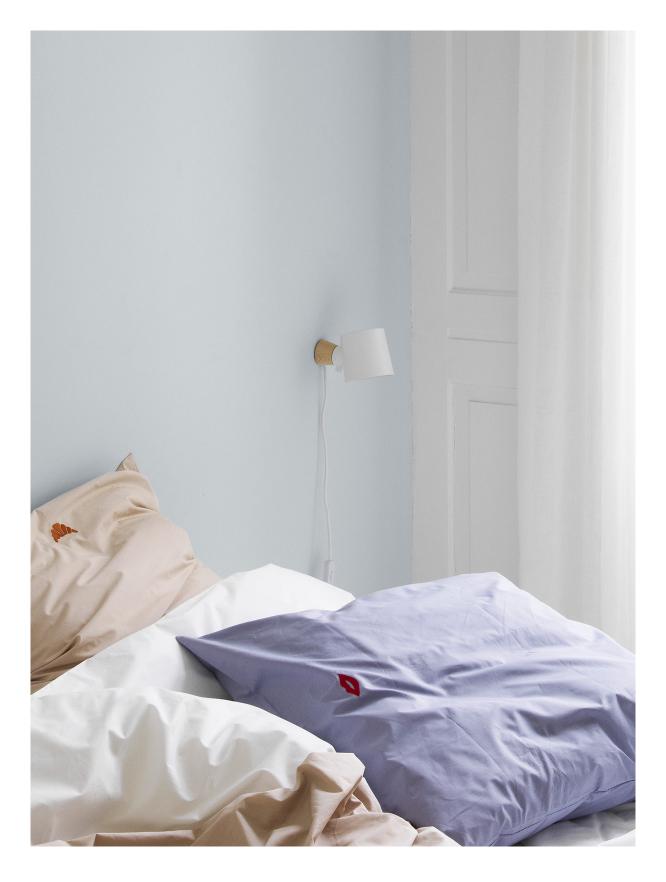

### **Rise Lamp**

- Wall lamps are an ideal option for bedroom lighting in small rooms as they free up nightstand space, while adding a soothing light for reading and waking up. Wall lamps with rotating shades like Rise Wall Lamp make it possible to adjust the direction of the light as needed, making it perfect as both a reading lamp in the bedroom and as mood lighting.
- The Rise Lamp comprises a wooden ash base and an industrial cylindrical shade. Find the
  perfect lighting by rotating the shade up to 350 degrees. Rise is available with a lamp shade in
  brushed stainless steel for a more industrial look, or in powder coated steel in White, Black, Grey,
  Petroleum Green or Yellow.
- Rise is the uncomplicated and versatile wall lamp you have always been looking for. Strict lines
  are gently softened by stumpy sections, creating an attractive blend of a minimalistic design and
  a friendly appearance. Available in White, Black, Grey, Petroleum Green, Yellow or in brushed
  stainless steel.

## **Rise Lamp**

- Wall lamps are an ideal option for bedroom lighting in small rooms as they free up nightstand space, while adding a soothing light for reading and waking up. Wall lamps with rotating shades like Rise Wall Lamp make it possible to adjust the direction of the light as needed, making it perfect as both a reading lamp in the bedroom and as mood lighting.
- The Rise Lamp comprises a wooden ash base and an industrial cylindrical shade. Find the perfect lighting by rotating the shade up to 350 degrees.
- Rise is the uncomplicated and versatile wall lamp you have always been looking for. Strict lines
  are gently softened by stumpy sections, creating an attractive blend of a minimalistic design and
  a friendly appearance.