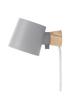

# The Rise Lamp launches in a new, stainless steel variant

A beloved part of the Normann Copenhagen lamp collection since 2016, Rise is an uncomplicated and versatile wall lamp designed for the many needs and aesthetics of modern interiors. This February, Normann Copenhagen launches the Rise Lamp in a brand-new stainless steel variant. The industrial, utilitarian expression of the brushed steel stands in contrast to the warmth of the ash base. The play between the two materials presents a design full of contrast, while highlighting the quality of the lamp's composition.

The wooden base in ash forms a beautiful contrast to the raw, industrial shade. Marianne Andersen has deliberately chosen an organic and warm material close to the wall, in order to create a soft transition between the lamp and the room. With its minimalistic design and choice of materials, the Rise Wall Lamp integrates easily into any interior design.

Colors: White, Black, Grey, Petrol Green, Yellow, Stainless Steel

Material: owder coated steel or brushed stainless steel and lacquered ash

Dimensions: Rise Lamp: H: 9,7 x L: 17 x Ø: 10 cm / Rise Lamp Hardwired: H: 11 x L: 19,5 x Ø: 10 cm