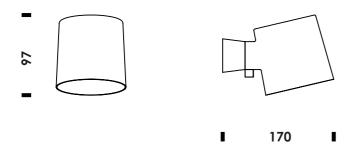

**Rise wall lamp** H: 9,7 x L: 17 cm

**Rise wall lamp** H: 9,7 x L: 17 cm

**Rise wall lamp** H: 9,7 x L: 17 cm

**Rise wall lamp** H: 9,7 x L: 17 cm

**Rise wall lamp** H: 9,7 x L: 17 cm

Rise wall lamp hardwired H: 11 x L: 19,5 cm

Rise wall lamp hardwired H: 11 x L: 19,5 cm

Rise wall lamp hardwired H: 11 x L: 19,5 cm

Rise wall lamp hardwired H: 11 x L: 19,5 cm

Rise wall lamp hardwired H: 11 x L: 19,5 cm

Rise wall lamp hardwired H: 11 x L: 19,5 cm

Colors: White, Black, Grey, Petrol Green, Yellow, Stainless Steel

Material: owder coated steel or brushed stainless steel and lacquered ash

Dimensions: Rise Lamp: H: 9,7 x L: 17 x Ø: 10 cm / Rise Lamp Hardwired: H: 11 x L: 19,5 x Ø: 10 cm