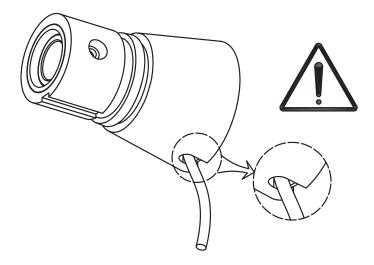

# Rise Wall Lamp

# Assembly Instructions

#### **General instructions:**

- Electrical connections may only be carried out by qualified staff.
- The manufactures do not accept responsibility for injuries or defects caused by improper use
  of this lamp.
- Attention! Before starting the installation, disconnect the power by turning off the circuit breaker, or by removing the fuse at the fuse box.
- Mind to use this lamp for its predetermined function. For example don't mount indoor lamps in outdoor areas.
- Please check all components are complete before installing.
- Don't cover the lamp.
- Don't connect the lamp to power and don't switch it on when it's in packing.
- Bulbs and transformers get very hot during operating. At improper use there is the risk of fire
  and by changing the bulb you can hurt yourself. Always let cool down!
- If the external flexible cable or cord is damaged, it shall be exclusively replaced by the manufacturer or his service agent or a similar qualified person in order to avoid a hazard.
- Please ensure that the specified bulb type and power of bulb is used, the maximal wattage shouldn't be exceeded (find the bulb symbol and the "max ... W" on rating label or on lamp).
- Do not mount the lamp on wet or conducting background.
- Make sure that the cables or cords don't get damaged during installation.
- The given main voltage (230V/50Hz) shall not be exceeded.
- Plug and connection elements must be free of tensile strength and torsion force.
- Don't touch bulbs with bare hands.