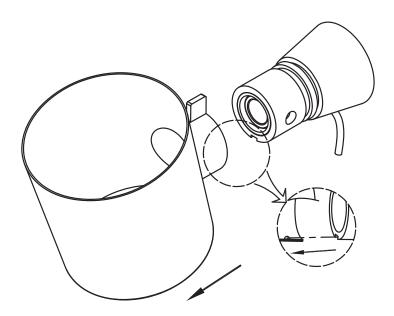

#### Safety instructions

Please note the information contained in these instructions and save this manual, also when lamp is already mounted.

#### **General instructions:**

- Electrical connections may only be carried out by qualified staff.
- The manufactures do not accept responsibility for injuries or defects caused by improper use
  of this lamp.
- Attention! Before starting the installation, disconnect the power by turning off the circuit breaker, or by removing the fuse at the fuse box.
- Mind to use this lamp for its predetermined function. For example don't mount indoor lamps in outdoor areas.
- Please check all components are complete before installing.
- Don't cover the lamp.
- Don't connect the lamp to power and don't switch it on when it's in packing.
- Bulbs and transformers get very hot during operating. At improper use there is the risk of fire
  and by changing the bulb you can hurt yourself. Always let cool down!
- If the external flexible cable or cord is damaged, it shall be exclusively replaced by the manufacturer or his service agent or a similar qualified person in order to avoid a hazard.
- Please ensure that the specified bulb type and power of bulb is used, the maximal wattage shouldn't be exceeded (find the bulb symbol and the "max ... W" on rating label or on lamp).
- Do not mount the lamp on wet or conducting background.
- Make sure that the cables or cords don't get damaged during installation.
- The given main voltage (230V/50Hz) shall not be exceeded.
- Plug and connection elements must be free of tensile strength and torsion force.
- Don't touch bulbs with bare hands.