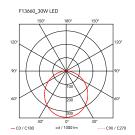

215 mm mm 009

Mounting Ceiling
Environment Indoor

Finish White, MUD, Black

Weight 5 Kg

Light sources available

108 x LED 30W 2700K 2791lm CRI90 [i]

Emergency Without

Switching Dimming PUSH DIM