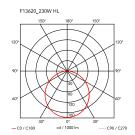

215 mm mm 009

Mounting Ceiling
Environment Indoor

Finish White, MUD, Black

Weight 5 Kg

Light sources available

108 x LED 30W 2700K 2791lm CRI90 [i]

Emergency Without

Switching Dimming PUSH DIM