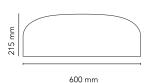

215 mm mm 009

Mounting Ceiling
Environment Indoor

Finish White, MUD, Black

Weight 5 Kg

Light sources available

108 x LED 30W 2700K 2791lm CRI90 [i]

Emergency Without

Switching Dimming PUSH DIM