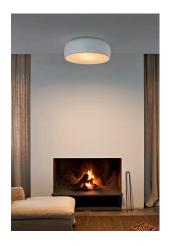

## **Smithfield Ceiling**

by Jasper Morrison, 2009

Ceiling-mounted lamp providing direct light. Aluminium body. Available in gloss black, white or MUD. Injection-moulded opalescent methacrylate diffuser. Steel wall and ceiling attachment.

## **Smithfield Ceiling Led**

by Jasper Morrison, 2009

Ceiling-mounted lamp providing direct light. Aluminium body. Available in gloss black, white or MUD. Injection-moulded opalescent methacrylate diffuser. Steel wall and ceiling attachment.